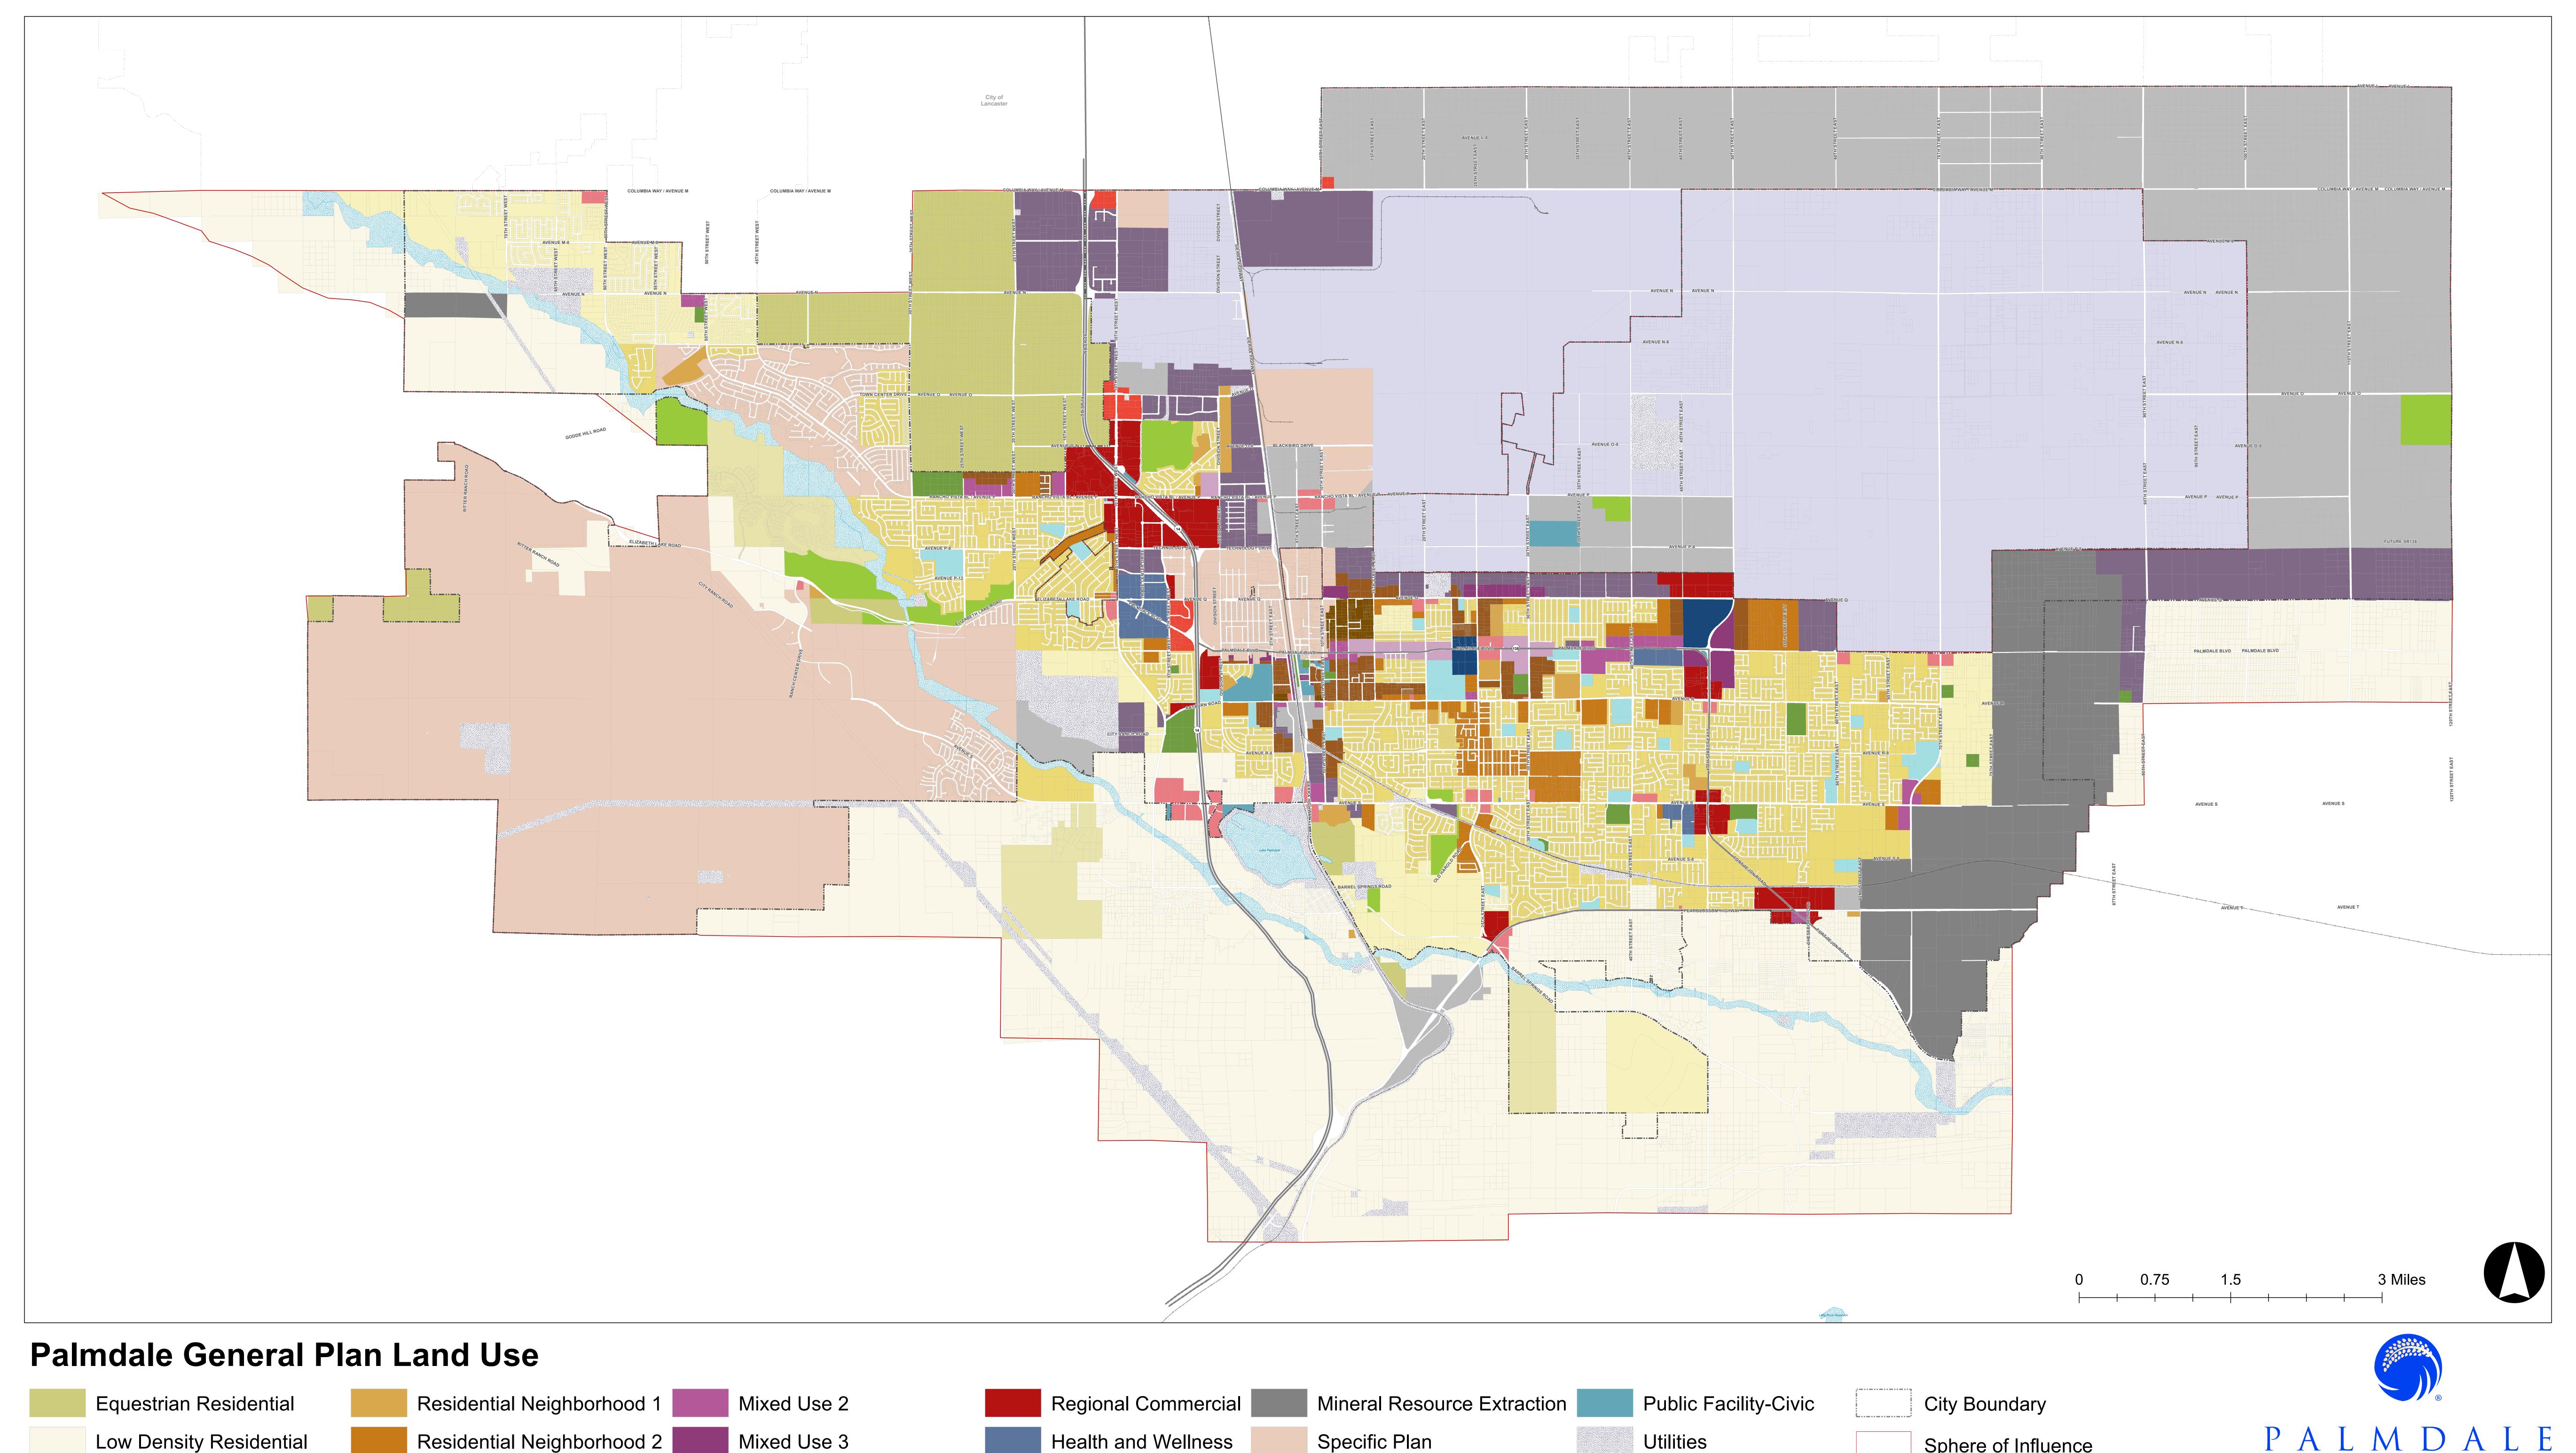

## Residential Neighborhood 2 Low Density Residential Specific Plan Sphere of Influence Residential Neighborhood 3 Employment Flex Single Family Residential 1 **Educational Flex** Open Space Water Body/Aqueduct Major Highway/Arterial Residential Neighborhood 4 Neighborhood Commercial Single Family Residential 2 Public Facility-Park Industrial Railroad Single Family Residential 3 Mixed Use 1 Visitor Commercial Aerospace Industrial Public Facility-School

Data Sources: City of Palmdale GIS data; World Terrain Base, 2015 ESRI, USGS, NOAA. Adopted by the City Council 9/21/2022